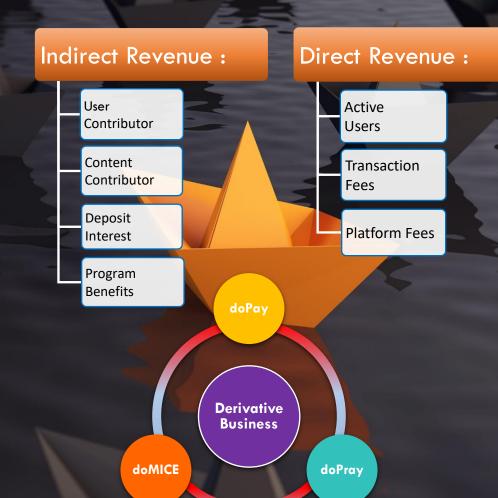

# BUSINESS AND REVENUE MODEL

#### Revenue Stream

Personal Customer

Group Customer 3rd Party Payment System

Corporate Customer

3rd Party API

Partner Database

> Local Partner